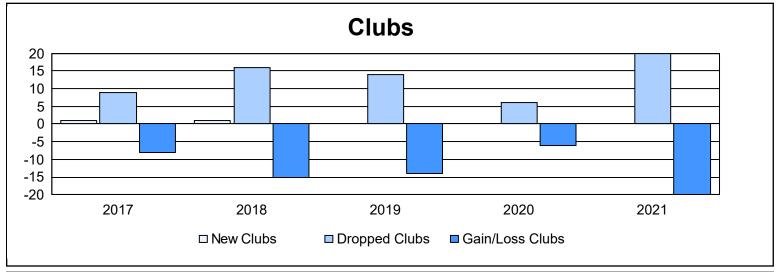

| Year      | New<br>Clubs | Dropped<br>Clubs | Gain/<br>Loss<br>Clubs | New<br>Members | Charter<br>Members | Reinstate<br>Members | Transfer<br>Members | Total<br>Member<br>Added | Total<br>Members<br>Dropped | Gain/<br>Loss<br>Members |
|-----------|--------------|------------------|------------------------|----------------|--------------------|----------------------|---------------------|--------------------------|-----------------------------|--------------------------|
| 2016-2017 | 1            | 9                | -8                     | 609            | 20                 | 24                   | 18                  | 671                      | 1,015                       | -344                     |
| 2017-2018 | 1            | 16               | -15                    | 561            | 48                 | 20                   | 164                 | 793                      | 1,154                       | -361                     |
| 2018-2019 | 0            | 14               | -14                    | 494            | 5                  | 15                   | 81                  | 595                      | 952                         | -357                     |
| 2019-2020 | 0            | 6                | -6                     | 388            | 6                  | 15                   | 62                  | 471                      | 696                         | -225                     |
| 2020-2021 | 0            | 20               | -20                    | 244            | 19                 | 14                   | 35                  | 312                      | 869                         | -557                     |
| Average   | 0            | 13               | -13                    | 459            | 20                 | 18                   | 72                  | 568                      | 937                         | -369                     |